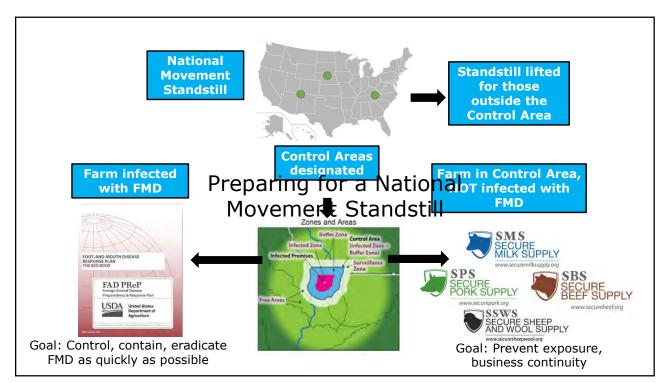

| Permit Guidance: SSWS                                                                                                                                                                                                                                     | & SBS                               |
|-----------------------------------------------------------------------------------------------------------------------------------------------------------------------------------------------------------------------------------------------------------|-------------------------------------|
| Permitting Guidance* for Movement of Sheep/Cattle/Semen/Embryos