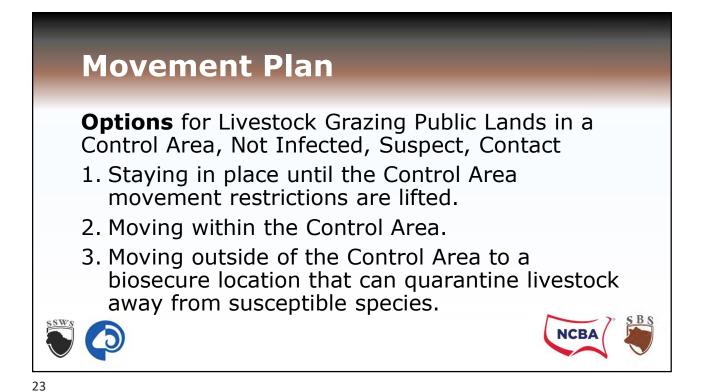

| <ul> <li>Just-in-Time if notified in<br/>a Control Area</li> <li>Manage in current location</li> <li>FMD Exposure Risks</li> <li>Rancher tested</li> </ul> |
| SSWS SCORE CONTINUES CONTI | NCBA SBS                                                                                                                                                   |