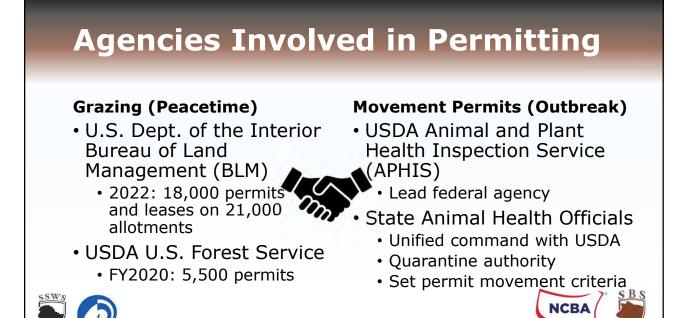

| Permit Guidance: SSWS                                                                                                                                                                                                                                     | & SBS                               |
|-----------------------------------------------------------------------------------------------------------------------------------------------------------------------------------------------------------------------------------------------------------|-------------------------------------|
| Permitting Guidance* for Movement of Sheep/Cattle/Semen/Embryos                                                                                                                                                                                           | s Condition Met?                    |
| 1. Traceability information is available (PIN, GPS Coordinates, and information on type and number of animals/quantity of semen/embryos to be move                                                                                                        | Voc                                 |
| 2. Biosecurity measures list<br>acceptable to Responsib     Nuances for Ranchers                                                                                                                                                                          | d Yes                               |
| 3. Trace-back/forward infor<br>Infected, Contact, Suspect                                                                                                                                                                                                 | Yes                                 |
| 4. Destination premises and federal public lands<br>sheep/cattle/semen/embryos                                                                                                                                                                            | Yes                                 |
| 5. No evidence of infection based on surveillance                                                                                                                                                                                                         | Yes                                 |
| Permit guidance to move sheep/cattle/semen/embryos if<br>all above responses are "Yes"                                                                                                                                                                    | Consider Issuing<br>MOVEMENT PERMIT |
| *For information on issuing permits for wool movement out of a Control Area<br>virus survivability in wool, inactivation recommendations, and traceability refe<br>Wool Handling during an FMD Outbreak document<br>available at: www.securesheepwool.org |                                     |