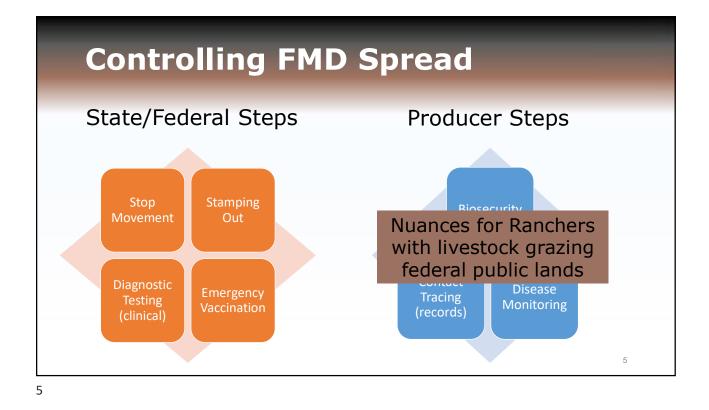

| Permit Guidance: SSWS                                                                                                                                                                                                                                     | & SBS                               |
|-----------------------------------------------------------------------------------------------------------------------------------------------------------------------------------------------------------------------------------------------------------|-------------------------------------|
| Permitting Guidance* for Movement of Sheep/Cattle/Semen/Embryos