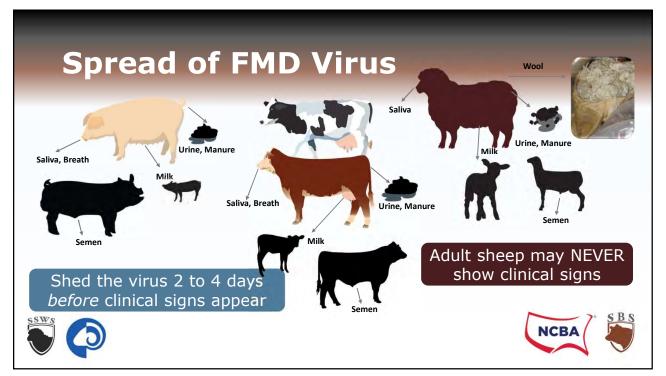

| Permit Guidance: SSWS                                                                                                                                                                                                                                     | & SBS                               |
|-----------------------------------------------------------------------------------------------------------------------------------------------------------------------------------------------------------------------------------------------------------|-------------------------------------|
| Permitting Guidance* for Movement of Sheep/Cattle/Semen/Embryos