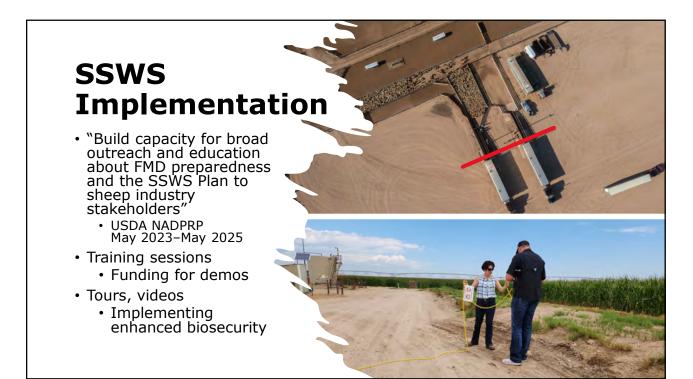

| <ul> <li>Just-in-Time if notified in<br/>a Control Area</li> <li>Manage in current location</li> <li>FMD Exposure Risks</li> <li>Rancher tested</li> </ul> |
| SSWS SCORE CONTINUES CONTI | NCBA SBS                                                                                                                                                   |