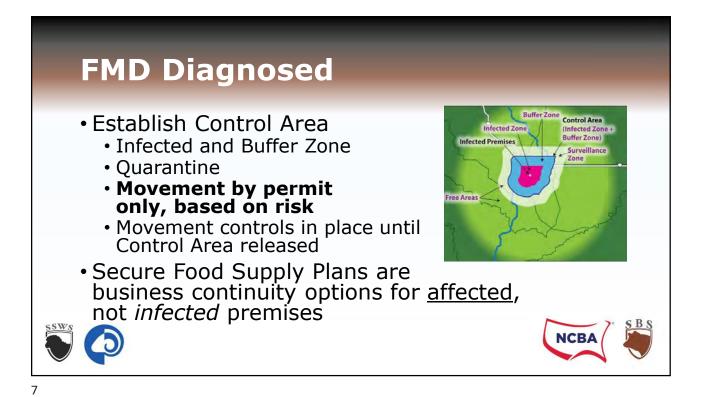

| Permit Guidance: SSWS                                                                                                                                                                                                                                     | & SBS                               |
|-----------------------------------------------------------------------------------------------------------------------------------------------------------------------------------------------------------------------------------------------------------|-------------------------------------|
| Permitting Guidance* for Movement of Sheep/Cattle/Semen/Embryos