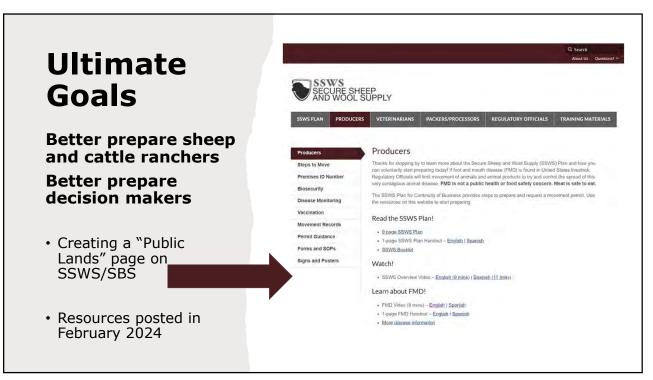

| <ul> <li>Just-in-Time if notified in<br/>a Control Area</li> <li>Manage in current location</li> <li>FMD Exposure Risks</li> <li>Rancher tested</li> </ul> |
| SSWS SCORE CONTINUES CONTI | NCBA SBS                                                                                                                                                   |